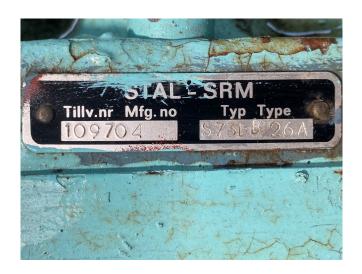

### Stal SRM S73EB - 26A

## **Specifications**

| Brand         | Stal                    |
|---------------|-------------------------|
| Туре          | SRM S73EB - 26A         |
| Refrigerant   | NH 3 / Freon            |
| m3 / h        | 2505 at 2950 RPM / 3010 |
|               | at 3540 RPM             |
| Weight in kg. | 1185                    |
| Sizes         | 1700x1600x1150 mm       |
|               | (LxWXH)                 |
| Stock         | 1                       |