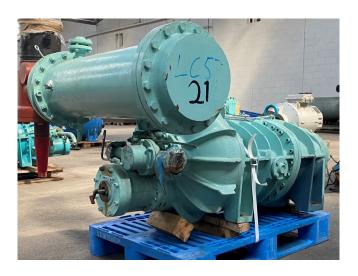

### Stal SRM S73EB - 26A

## **Specifications**

| Brand         | Stal                    |
|---------------|-------------------------|
| Туре          | SRM S73EB - 26A         |
| Refrigerant   | NH 3 / Freon            |
| m3 / h        | 2505 at 2950 RPM / 3010 |
|               | at 3540 RPM             |
| Weight in kg. | 1185                    |
| Sizes         | 1700x1600x1150 mm       |
|               | (LxWXH)                 |
| Stock         | 1                       |

#### Used Stal SRM S73EB - 26A

Used STAL SRM S73EB - 26A (booster version) open drive screw compressor for NH3. The capacities refer to a process with no subcooling of the liquid and no superheating of the suction gas. Furthermore the capacities are based on 2950 rpm, 50 Hz and NH3. The volume ratio is 2,6.