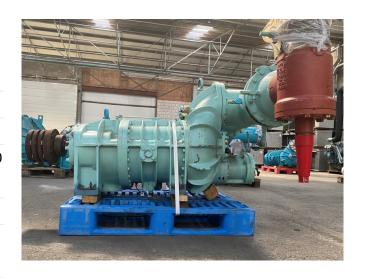

#### Used Stal SRM S73EB - 26A

Used STAL SRM S73EB - 26A (booster version) open drive screw compressor for NH3. The capacities refer to a process with no subcooling of the liquid and no superheating of the suction gas. Furthermore the capacities are based on 2950 rpm, 50 Hz and NH3. The volume ratio is 2,6.