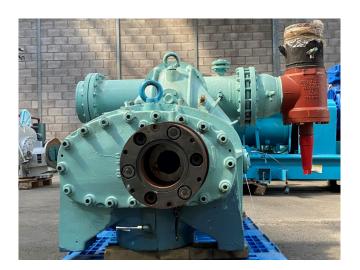

### Stal SRM S73EB - 26A

## **Specifications**

| Brand         | Stal                    |
|---------------|-------------------------|
| Туре          | SRM S73EB - 26A         |
| Refrigerant   | NH 3 / Freon            |
| m3 / h        | 2505 at 2950 RPM / 3010 |
|               | at 3540 RPM             |
| Weight in kg. | 1185                    |
| Sizes         | 1700x1600x1150 mm       |
|               | (LxWXH)                 |
| Stock         | 1                       |

#### Used Stal SRM S73EB - 26A

Used STAL SRM S73EB - 26A (booster version) open drive screw compressor for NH3. The capacities refer to a process with no subcooling of the liquid and no superheating of the suction gas. Furthermore the capacities are based on 2950 rpm, 50 Hz and NH3. The volume ratio is 2,6.