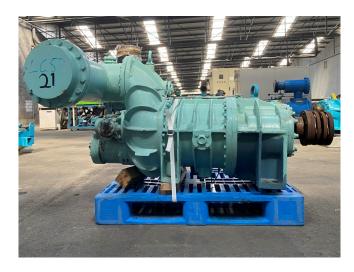

#### Used Stal SRM S73EB - 26A

Used STAL SRM S73EB - 26A (booster version) open drive screw compressor for NH3. The capacities refer to a process with no subcooling of the liquid and no superheating of the suction gas. Furthermore the capacities are based on 2950 rpm, 50 Hz and NH3. The volume ratio is 2,6.