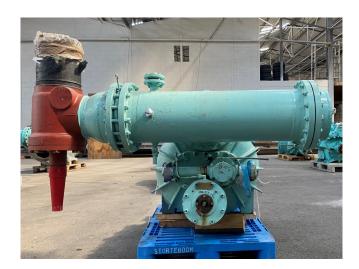

### Stal SRM S73EB - 26A

## **Specifications**

| Brand         | Stal                    |
|---------------|-------------------------|
| Туре          | SRM S73EB - 26A         |
| Refrigerant   | NH 3 / Freon            |
| m3 / h        | 2505 at 2950 RPM / 3010 |
|               | at 3540 RPM             |
| Weight in kg. | 1185                    |
| Sizes         | 1700x1600x1150 mm       |
|               | (LxWXH)                 |
| Stock         | 1                       |

#### Used Stal SRM S73EB - 26A

Used STAL SRM S73EB - 26A (booster version) open drive screw compressor for NH3. The capacities refer to a process with no subcooling of the liquid and no superheating of the suction gas. Furthermore the capacities are based on 2950 rpm, 50 Hz and NH3. The volume ratio is 2,6.