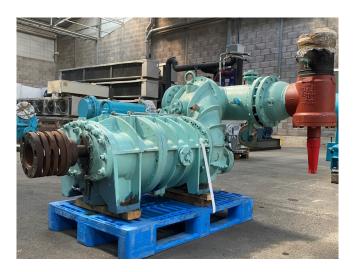

#### Used Stal SRM S73EB - 26A

Used STAL SRM S73EB - 26A (booster version) open drive screw compressor for NH3. The capacities refer to a process with no subcooling of the liquid and no superheating of the suction gas. Furthermore the capacities are based on 2950 rpm, 50 Hz and NH3. The volume ratio is 2,6.