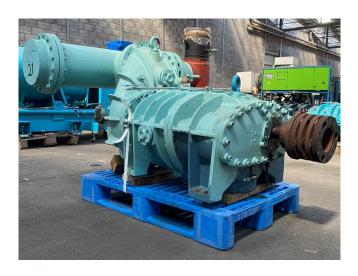

### Stal SRM S73EB - 26A

## **Specifications**

| Brand         | Stal                    |
|---------------|-------------------------|
| Туре          | SRM S73EB - 26A         |
| Refrigerant   | NH 3 / Freon            |
| m3 / h        | 2505 at 2950 RPM / 3010 |
|               | at 3540 RPM             |
| Weight in kg. | 1185                    |
| Sizes         | 1700x1600x1150 mm       |
|               | (LxWXH)                 |
| Stock         | 1                       |

#### Used Stal SRM S73EB - 26A

Used STAL SRM S73EB - 26A (booster version) open drive screw compressor for NH3. The capacities refer to a process with no subcooling of the liquid and no superheating of the suction gas. Furthermore the capacities are based on 2950 rpm, 50 Hz and NH3. The volume ratio is 2,6.